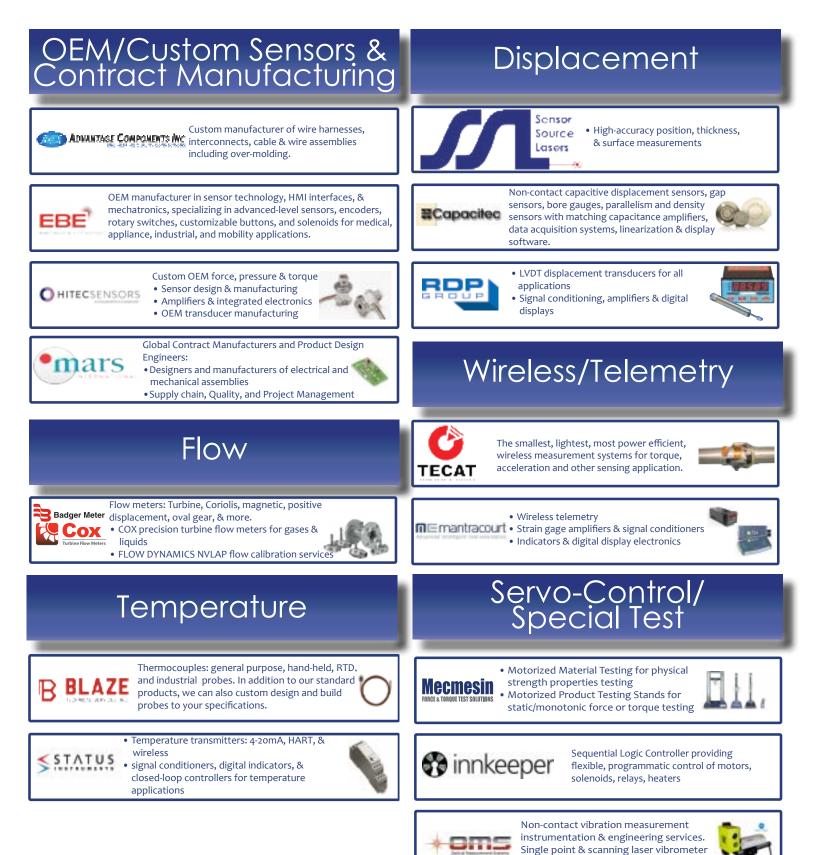

## Acceleration

Angle & Tilt

Displacement

Flow

Force

Custom Transducers

Strain Gages & Installation

Data Acquisition & Signal Conditioning

> Wireless/ Telemetry

Vibration & Environmental Test Pressure

Strain

Temperature

Torque